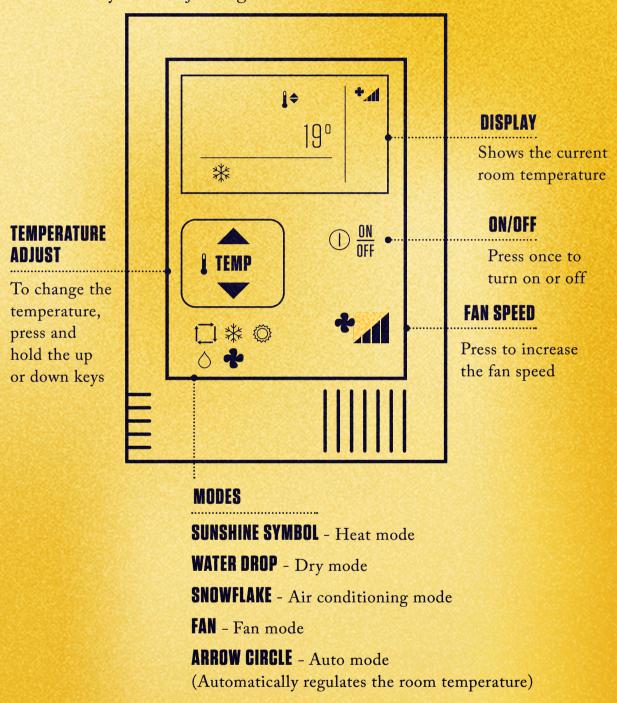

## **HEATING INSTRUCTIONS**

#### **TOO HOT OR TOO COLD**

Change your room temperature with the instructions. below and you'll be just right in no tim